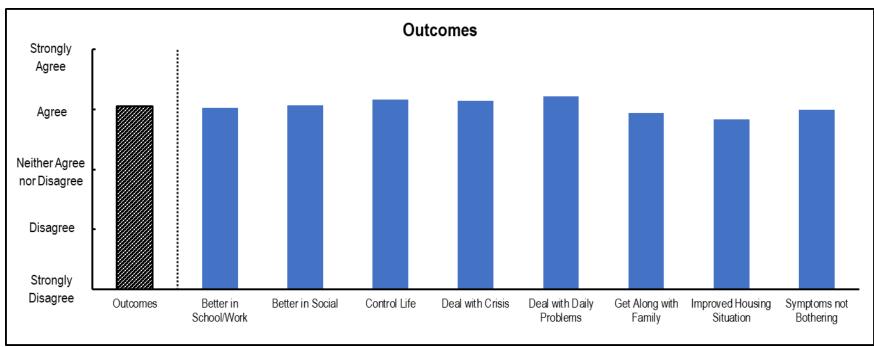

#### **Outcomes**

 $<sup>*</sup>Reflects\ survey\ responses\ for\ the\ Adult\ Consumer\ Satisfaction\ Survey.$ 