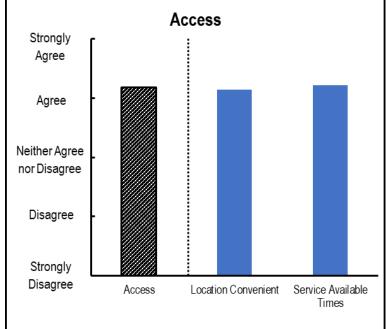

#### **Access**

 $<sup>*</sup>Reflects\ survey\ responses\ for\ the\ Adult\ Consumer\ Satisfaction\ Survey.$ 