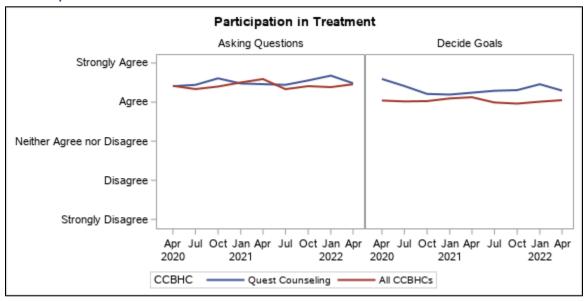

### Participation in Treatment

 $<sup>*</sup>Reflects\ survey\ responses\ for\ the\ Adult\ Consumer\ Satisfaction\ Survey.$ 