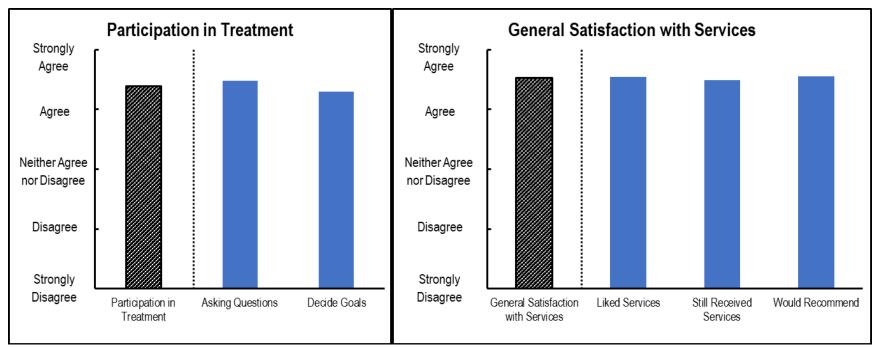

### Participation in Treatment

 $<sup>*</sup>Reflects\ survey\ responses\ for\ the\ Adult\ Consumer\ Satisfaction\ Survey.$ 

### **General Satisfaction with Services**

 $<sup>{\</sup>it *Reflects survey responses for the Adult Consumer Satisfaction Survey}.$ 