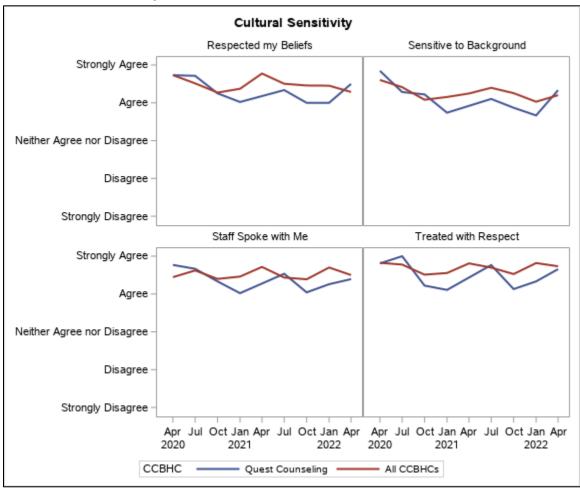

## **Cultural Sensitivity**

<sup>\*</sup>Reflects survey responses for the Youth Consumer Satisfaction Survey and Parent/Child Consumer Satisfaction Survey.