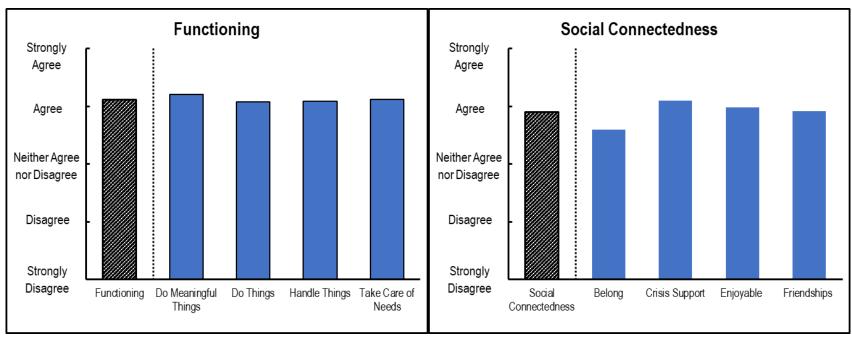

## **Functioning**

<sup>\*</sup>Reflects survey responses for the Adult Consumer Satisfaction Survey.

### **Social Connectedness**

<sup>\*</sup>Reflects survey responses for the Adult Consumer Satisfaction Survey.