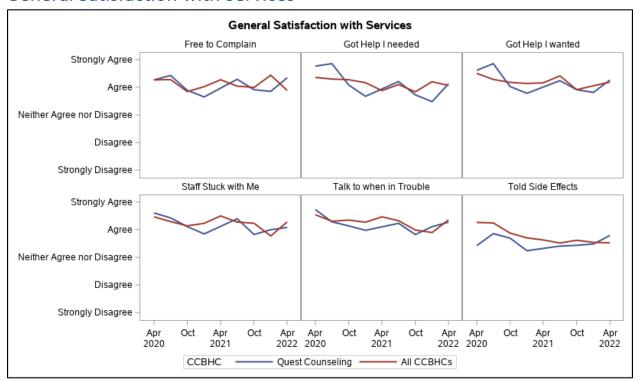

### **General Satisfaction with Services**

 $<sup>{\</sup>it *Reflects survey responses for the Adult Consumer Satisfaction Survey}.$ 