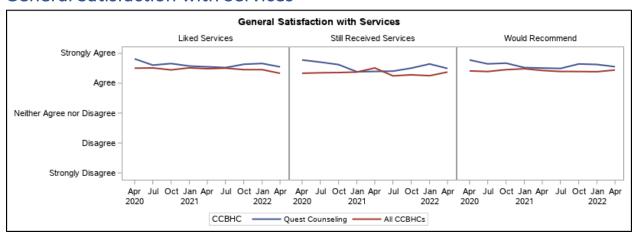

### **General Satisfaction with Services**

 $<sup>{\</sup>it *Reflects survey responses for the Adult Consumer Satisfaction Survey}.$ 