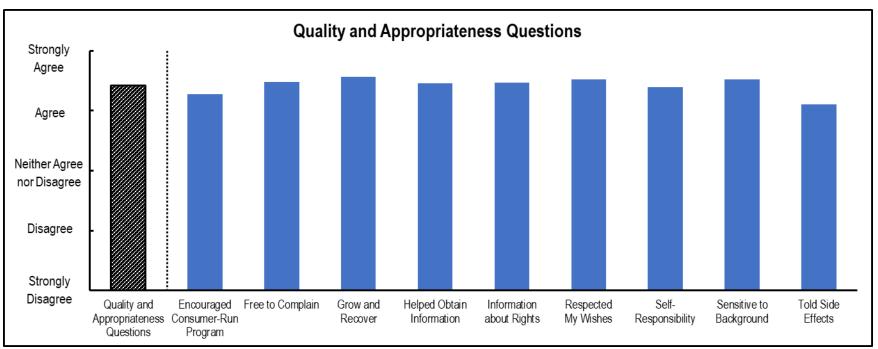

## **Quality and Appropriateness Questions**

<sup>\*</sup>Reflects survey responses for the Adult Consumer Satisfaction Survey.