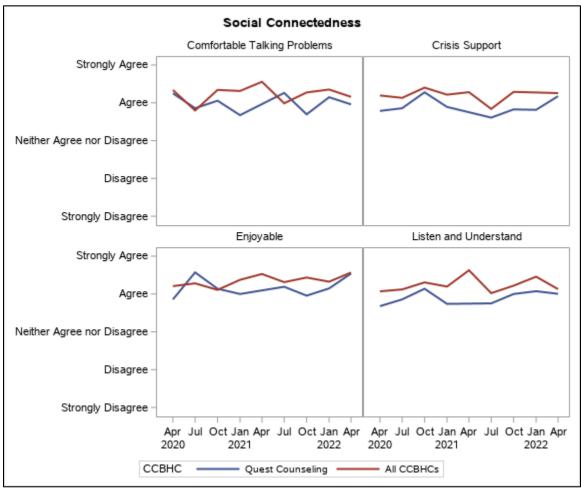

### **Social Connectedness**

<sup>\*</sup>Reflects survey responses for the Adult Consumer Satisfaction Survey.