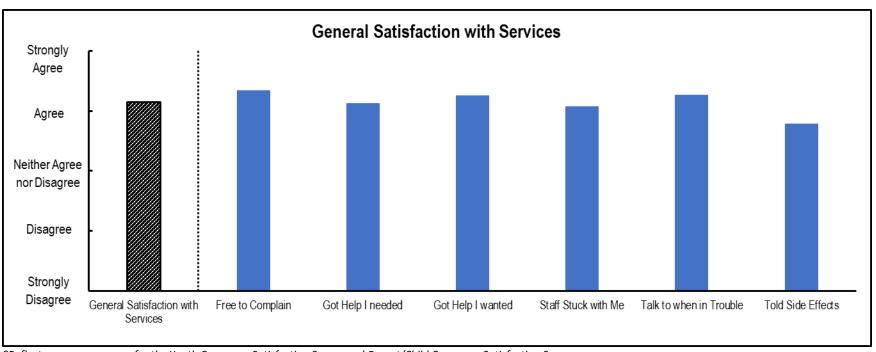

### **General Satisfaction with Services**

 $<sup>{\</sup>it *Reflects survey responses for the Adult Consumer Satisfaction Survey}.$ 