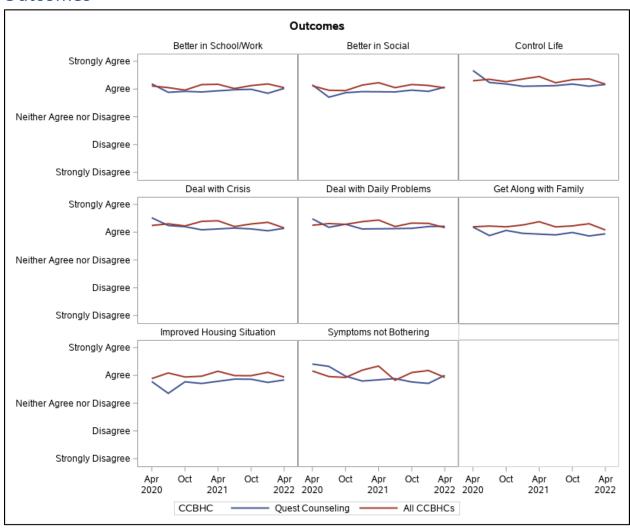

#### **Outcomes**

 $<sup>*</sup>Reflects\ survey\ responses\ for\ the\ Adult\ Consumer\ Satisfaction\ Survey.$ 