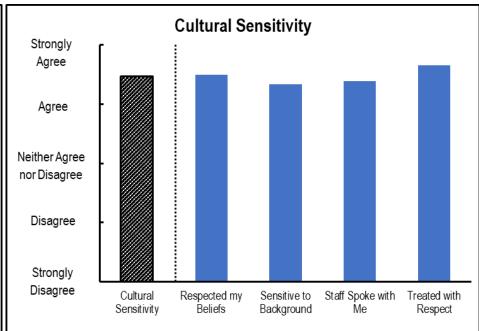

## **Cultural Sensitivity**

<sup>\*</sup>Reflects survey responses for the Youth Consumer Satisfaction Survey and Parent/Child Consumer Satisfaction Survey.