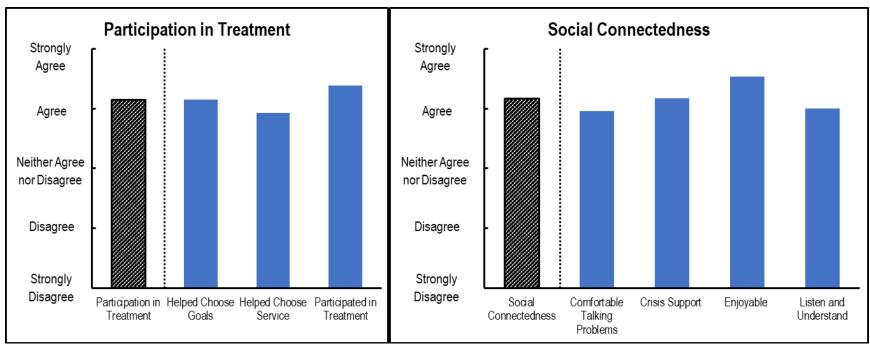

### Participation in Treatment

 $<sup>*</sup>Reflects\ survey\ responses\ for\ the\ Adult\ Consumer\ Satisfaction\ Survey.$ 

### **Social Connectedness**

<sup>\*</sup>Reflects survey responses for the Adult Consumer Satisfaction Survey.