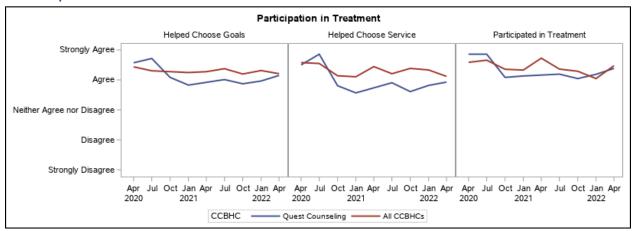

### Participation in Treatment

 $<sup>*</sup>Reflects\ survey\ responses\ for\ the\ Adult\ Consumer\ Satisfaction\ Survey.$ 