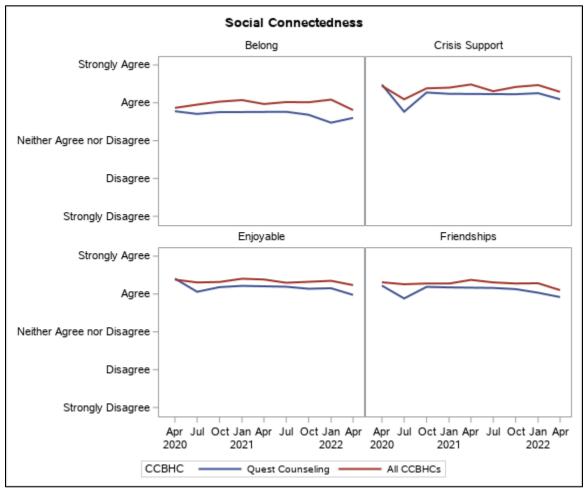

### **Social Connectedness**

<sup>\*</sup>Reflects survey responses for the Adult Consumer Satisfaction Survey.