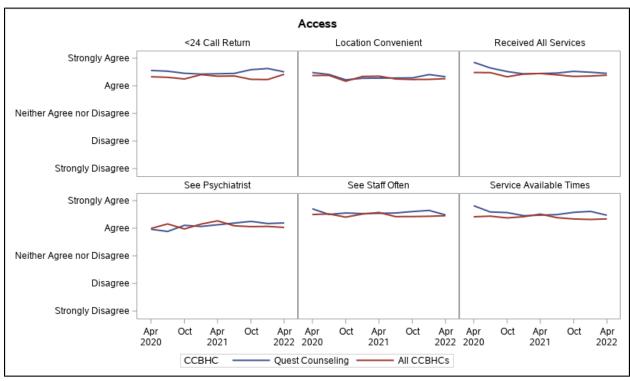

#### **Access**

 $<sup>*</sup>Reflects\ survey\ responses\ for\ the\ Adult\ Consumer\ Satisfaction\ Survey.$ 