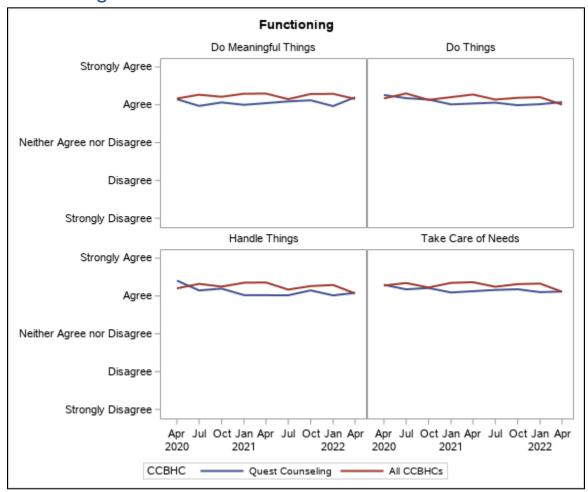

## **Functioning**

<sup>\*</sup>Reflects survey responses for the Adult Consumer Satisfaction Survey.