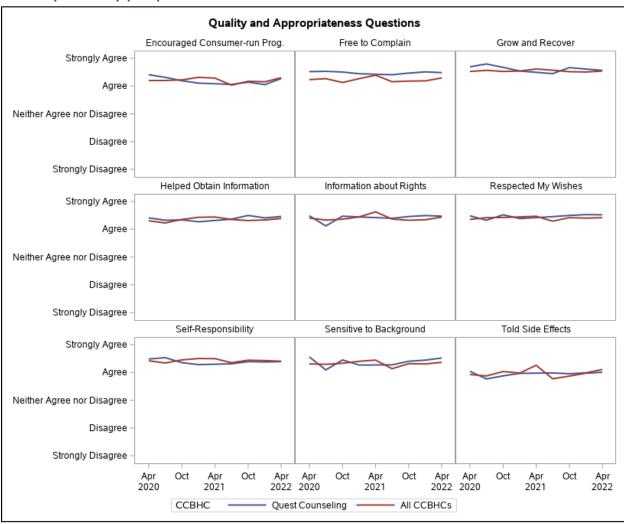

## **Quality and Appropriateness Questions**

<sup>\*</sup>Reflects survey responses for the Adult Consumer Satisfaction Survey.