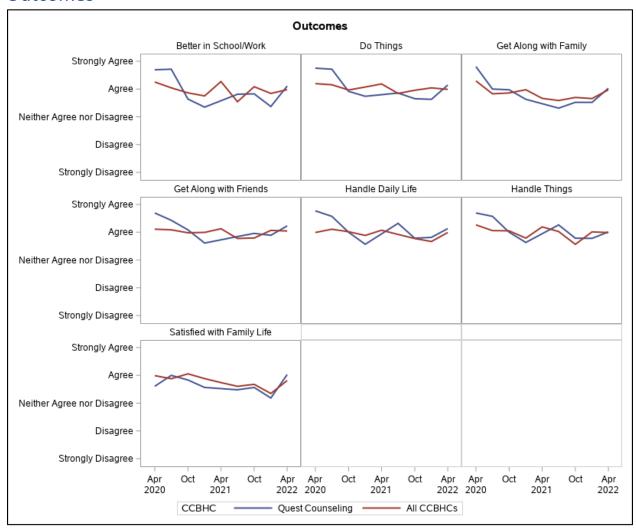

#### **Outcomes**

 $<sup>*</sup>Reflects\ survey\ responses\ for\ the\ Adult\ Consumer\ Satisfaction\ Survey.$ 