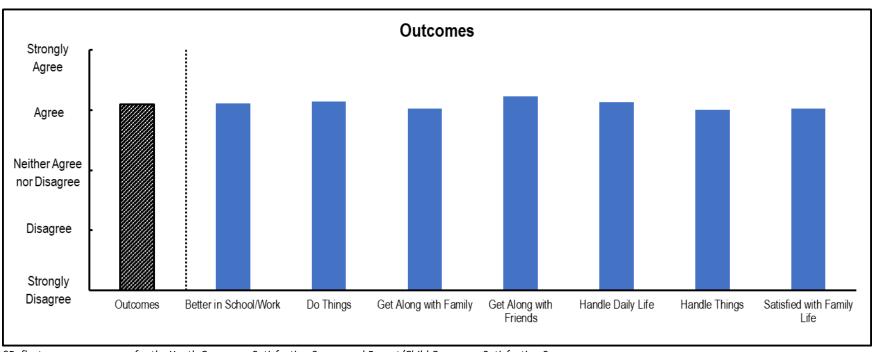

#### **Outcomes**

 $<sup>*</sup>Reflects\ survey\ responses\ for\ the\ Adult\ Consumer\ Satisfaction\ Survey.$ 