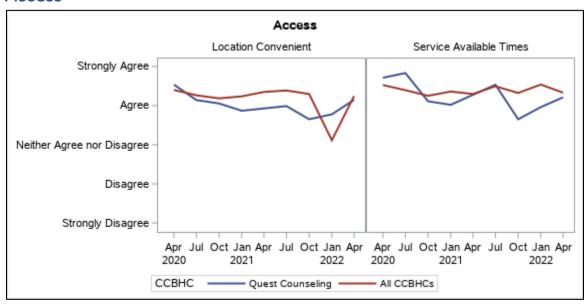

#### **Access**

<sup>\*</sup>Reflects survey responses for the Youth Consumer Satisfaction Survey and Parent/Child Consumer Satisfaction Survey.