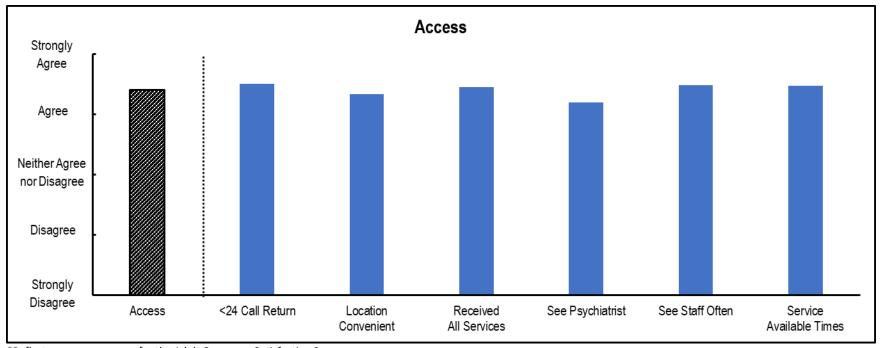

#### **Access**

 $<sup>*</sup>Reflects\ survey\ responses\ for\ the\ Adult\ Consumer\ Satisfaction\ Survey.$ 